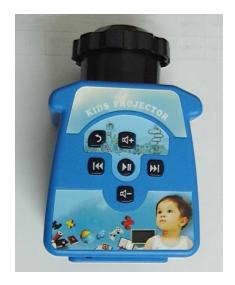

## **Kids Projector**

## **Description:**

Support JPEG, GIF and BMP format, lantern slide

Play cartoon & EBook

Audio files MP3,WMA and WAV format

USB 2.0 High Speed (micro-USB Pin)

Extension Memory TF card (up to 16GB)

Battery 3\*AA (standard version)

Storage Capacity 100M (optional by requirement)

Working time 3-4 hours

Speaker Twin 2W Speakers Consume Power 2W

Resolution 128\*128

Projection Throw Ratio 10 inches at 21cm throw distance

Brightness 5 ANSI-Lumen Image Size Max.100 inches

@210cm

Light Source 1W white LED (with 30,000hrs life time)

Dimension 135\*80\*68(cm)

Language 24 kinds

**ACCESSORIES** 

USB Cable, English User Manual

Model No. WMG29

to know more on our products & services, scan the code for instant information